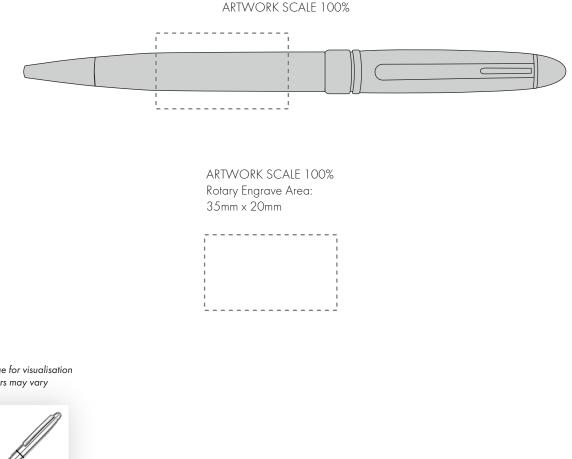

## **PANTONE REFERENCE(S)**

Engrave

Product Image for visualisation - colours may vary

The dashed line is to demonstrate print area and will not appear on your printed item